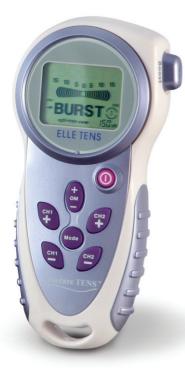

## Elle TENS

The Ultimate Digital TENS machine
Using the latest Opti-Max technology,\*
this easy-to-use TENS, offers maximum
pain relief during labour and beyond.
All the settings are pre-set so there is
no fuss in setting up.

## Key Benefits

- Uses 4 large pads
- Pre set modes for ease of use
- Integrated boost button
- Optimax technology for extra power
- Large digital display
- Excellent for post natal pain
- Size: 11.5 x 5.5 x 3cm
- Weight: 100g