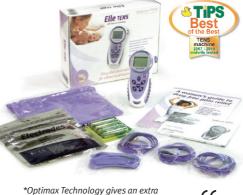

## What's included

- Pack of 4 electrodes
- Instructions
- 2 leadwires plus 1 spare
- 2 x AA batteries plus 2 spare
- Neck cord
- Soft carry pouch

\*Optimax lechnology gives an extra reserve of power for when you really need it. Used for the final stages of labour when you need extra pulse power or any time depending on your preference.